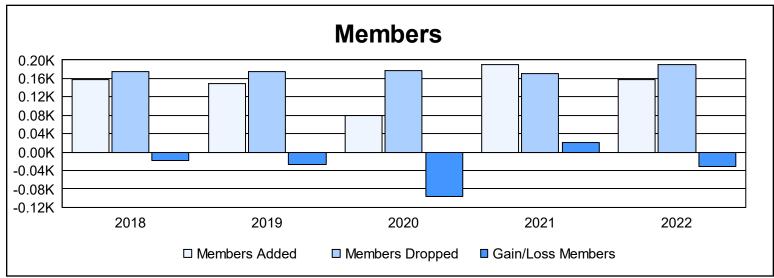

District 103SE As of June 2022 Cumulative

| Year      | New<br>Clubs | Dropped<br>Clubs | Gain/<br>Loss<br>Clubs | New<br>Members | Charter<br>Members | Reinstate<br>Members | Transfer<br>Members | Total<br>Member<br>Added | Total<br>Members<br>Dropped | Gain/<br>Loss<br>Members |
|-----------|--------------|------------------|------------------------|----------------|--------------------|----------------------|---------------------|--------------------------|-----------------------------|--------------------------|
| 2017-2018 | 1            | 0                | 1                      | 108            | 22                 | 5                    | 22                  | 157                      | 175                         | -18                      |
| 2018-2019 | 0            | 1                | -1                     | 120            | 0                  | 10                   | 18                  | 148                      | 176                         | -28                      |
| 2019-2020 | 0            | 0                | 0                      | 57             | 0                  | 5                    | 18                  | 80                       | 177                         | -97                      |
| 2020-2021 | 1            | 0                | 1                      | 80             | 72                 | 21                   | 17                  | 190                      | 170                         | 20                       |
| 2021-2022 | 0            | 1                | -1                     | 133            | 1                  | 6                    | 18                  | 158                      | 190                         | -32                      |
| Average   | 0            | 0                | 0                      | 100            | 19                 | 9                    | 19                  | 147                      | 178                         | -31                      |