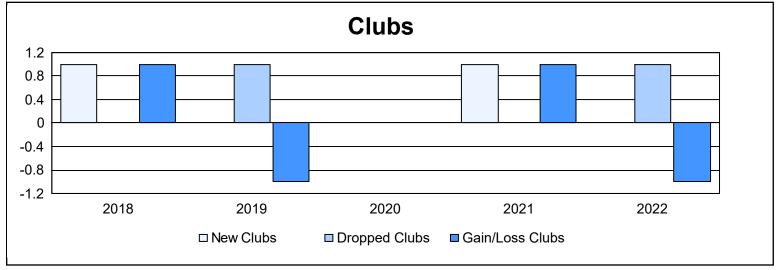

District 103SE As of June 2022 Cumulative

| Year      | New<br>Clubs | Dropped<br>Clubs | Gain/<br>Loss<br>Clubs | New<br>Members | Charter<br>Members | Reinstate<br>Members | Transfer<br>Members | Total<br>Member<br>Added | Total<br>Members<br>Dropped | Gain/<br>Loss<br>Members |
|-----------|--------------|------------------|------------------------|----------------|--------------------|----------------------|---------------------|--------------------------|-----------------------------|--------------------------|
| 2017-2018 | 1            | 0                | 1                      | 108            | 22                 | 5                    | 22                  | 157                      | 175                         | -18                      |
| 2018-2019 | 0            | 1                | -1                     | 120            | 0                  | 10                   | 18                  | 148                      | 176                         | -28                      |
| 2019-2020 | 0            | 0                | 0                      | 57             | 0                  | 5                    | 18                  | 80                       | 177                         | -97                      |
| 2020-2021 | 1            | 0                | 1                      | 80             | 72                 | 21                   | 17                  | 190                      | 170                         | 20                       |
| 2021-2022 | 0            | 1                | -1                     | 133            | 1                  | 6                    | 18                  | 158                      | 190                         | -32                      |
| Average   | 0            | 0                | 0                      | 100            | 19                 | 9                    | 19                  | 147                      | 178                         | -31                      |